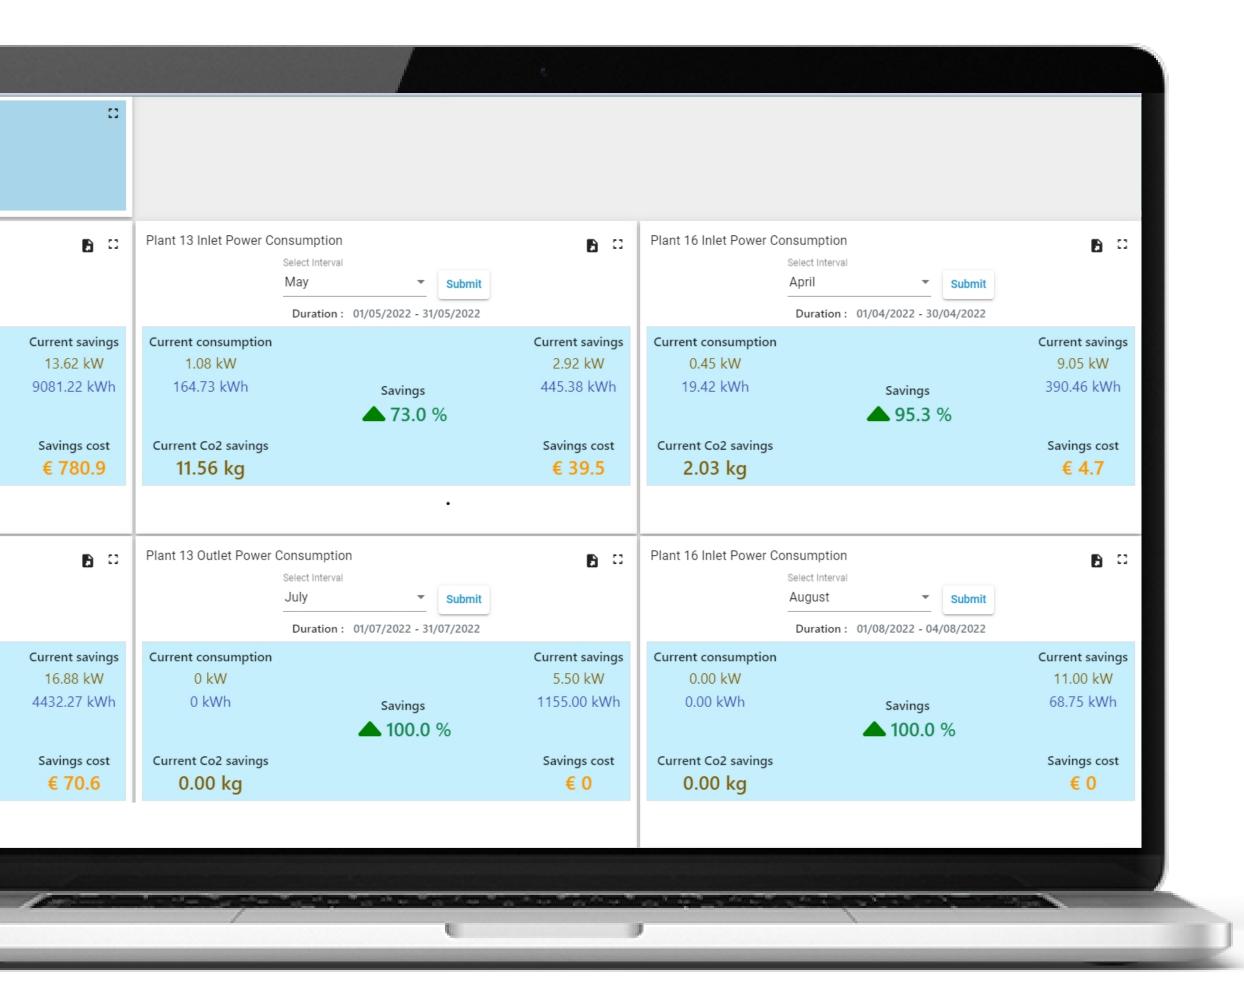

Sustainablitity Calculator

### Why epCloud

- Become digital with epCloud
- + Real time asset data
- + Carbon footprint calculator and optimiser
- + Decentralised Control
- + Automated alarms
- + Demand driven maintanance
- + User-friendly