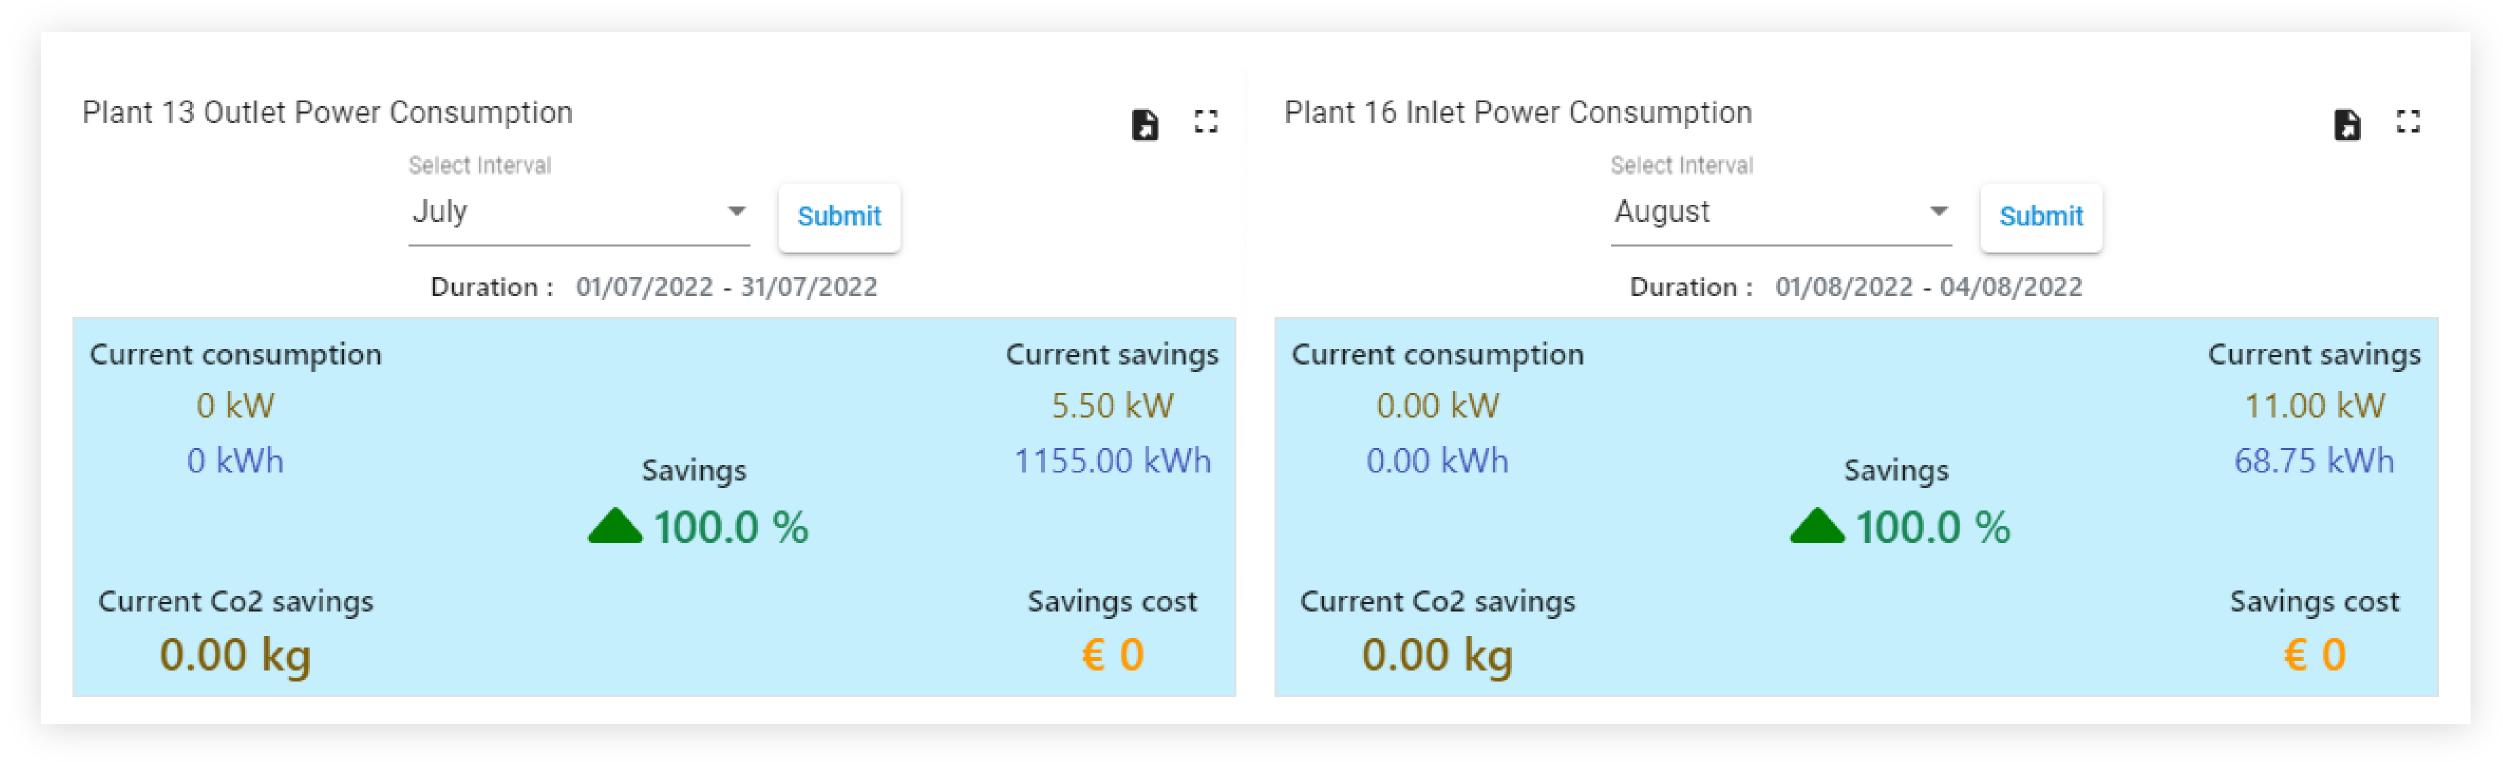

Sustainablitity Calculator

### Why epCloud

- Become digital with epCloud
- + Real time asset data
- + Carbon footprint calculator and optimiser
- + Decentralised Control
- + Automated alarms
- + Demand driven maintanance
- + User-friendly